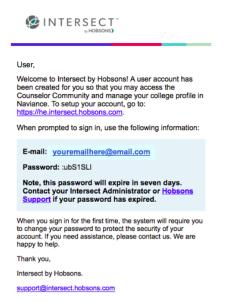

3. Once you confirm you have selected the correct institution, click on the "please complete this form" link to request a user account

4. Check your email for login credentials

- 5. Once you setup your account/profile, then click on RepVisits and search for the high school you want to schedule a visit; click on the school name to be taken to their availability
- 6. Select the time slot for the desired date you want to schedule the visit and confirm your request