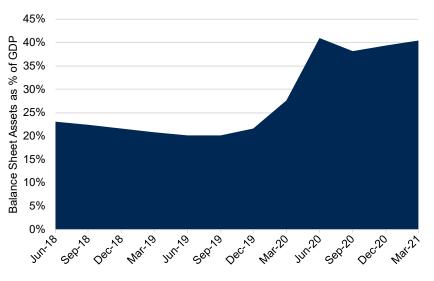

#### Federal Reserve Balance Sheet as Percentage of GDP

In spite of Federal Reserve balance sheet expansion, GDP growth has kept up with or exceeded balance sheet asset growth, limiting overall debt levels.