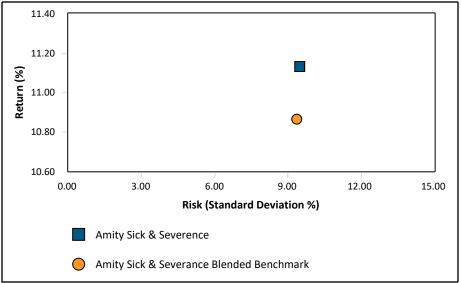

#### **EVALUATION & REVIEW**

The Amity Board of Education will review performance on a periodic basis. The goal is for each individual investment manager to outperform an appropriate benchmark index and be in the top 50% of their style specific peer group over a full market cycle. Performance review will not only include the examination of investment returns, but the risk assumed to achieve those returns. At its discretion, the Amity Board of Education may replace managers for performance or other reasons other than performance (e.g. change in management or philosophy) that, in its estimation, hinders the firms ability to meet its investment objectives.