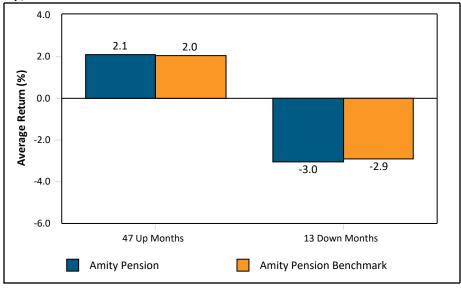

#### **Amity Pension**

### **Amity Pension**

As of June 30, 2021

#### Trailing Performance Summary

|                         | QTR  | YTD | Jul-2020<br>To<br>Jun-2021 | 1<br>Year | 3<br>Years | 5<br>Years | 7<br>Years | 10<br>Years | Since<br>Inception | Inception<br>Date |
|-------------------------|------|-----|----------------------------|-----------|------------|------------|------------|-------------|--------------------|-------------------|
| Amity Pension           | 5.3  | 9.0 | 27.9                       | 27.9      | 12.8       | 11.7       | 9.0        | 9.5         | 7.4                | 01/01/2007        |
| Amity Pension Benchmark | 5.5  | 8.4 | 25.9                       | 25.9      | 12.7       | 11.6       | 9.1        | 9.6         | 7.5                |                   |
| Difference              | -0.2 | 0.6 | 2.0                        | 2.0       | 0.1        | 0.1        | -0.1       | -0.1        | -0.1               |                   |