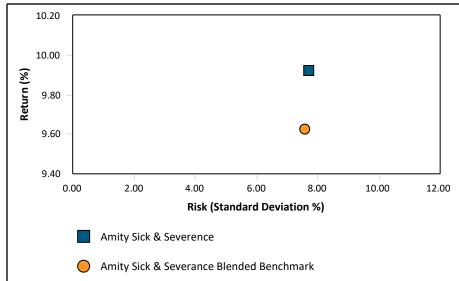

| 67,286            | 684,421                        | 10.9     |
| ep-2020        | 684,421                           | -533                     | 31,673            | 715,561                        | 4.6      |
| Dec-2020       | 715,561                           | -531                     | 59,370            | 774,400                        | 8.3      |
| Mar-2021       | 774,400                           | -598                     | 19,574            | 793,376                        | 2.5      |
| un-2021        | 793,376                           | -519                     | 34,999            | 827,856                        | 4.4      |

## Risk vs. Return

## Amity Sick & Severence

## As of June 30, 2021

#### **3** Year Risk and Return



#### 7 Year Risk and Return





#### Since Inception Risk and Return



## **MPT Statistics**

### Amity Sick & Severence

As of June 30, 2021

#### **3** Year Historical MPT Statistics

|                                          | Return | Standard<br>Deviation | Downside<br>Risk | Sharpe<br>Ratio | Information<br>Ratio | Tracking<br>Error | <b>R-Squared</b> | Beta  | Alpha |
|------------------------------------------|--------|-----------------------|------------------|-----------------|----------------------|-------------------|------------------|-------|-------|
| Amity Sick & Severence                   | 11.13  | 9.46                  | 5.81             | 1.01            | 0.38                 | 0.66              | 1.00             | 1.01  | 0.17  |
| Amity Sick & Severance Blended Benchmark | 10.87  | 9.37