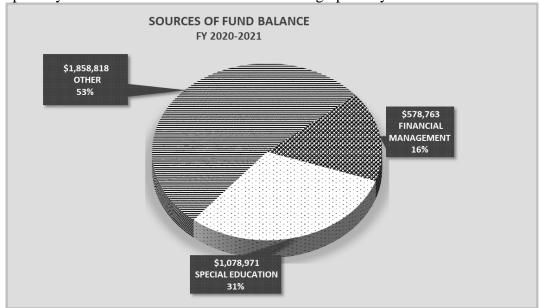

through grants.

**\$111,272 UTILITIES (OTHER):** The buildings did not operate under full capacity for most of the year and there were no building rentals, limited evening activites and many more outside events.

**\$102,300 PROFESSIONAL TECHNICAL SERVICES (OTHER):** Athletic services were reduced for officials and game day workers and special education services were less than budgeted. These savings were offset by higher legal costs.

**\$96,312 STAFF TRAVEL, CONFERENCES AND DUES & FEES (OTHER):** Staff travel was not necessary with remote options and many in-person conferences cancelled. Mileage payments for staff traveling between buildings and travel and accomodations for out of District travel were not needed during the school year. Less entry fees for athletics also reduced fees.



The primary sources of the fund balance are shown graphically below:

The use of the fund balance was designated as follows:

- 1. **\$187,600** was designated in items removed from the 21-22 budget
- 2. **\$339,360** was designated for security and technology items eligible for grant reimbursement.
- 3. **\$507,844** approved for capital nonrecurring projects to offset future budgets.
- 4. **\$2,483,748 -** Return of unspent fund balance upon audit completion.

The uses of the fund balance are shown graphically below:



**<u>Return Unspent Fund Balance:</u>** The audited unspent fund balance would be returned to the Member Towns, as follows:

| Town of Bethany    | \$ 449,260        |
|--------------------|-------------------|
| Town of Orange     | \$1,248,034       |
| Town of Woodbr