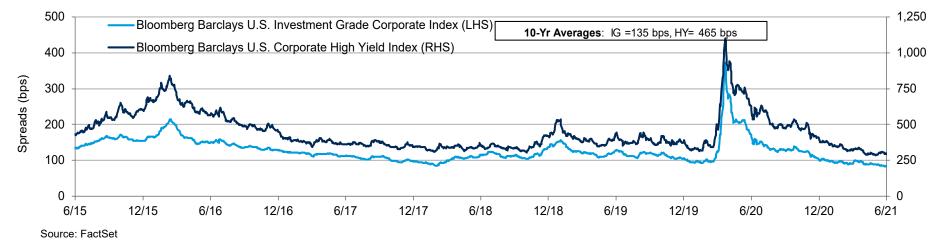

#### **Credit Market Spreads – Trailing 5 Years**

Credit spreads compressed during the guarter with investment grade and high yield spreads decreasing 11bps and 42bps, respectively.

Past performance and there is a possibility of a loss.