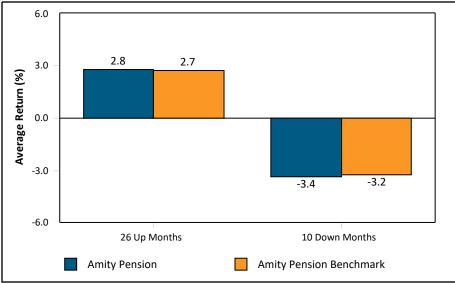

#### **Amity Pension**

### **Amity Pension**

As of June 30, 2021

#### Trailing Performance Summary

|                         | QTR  | YTD | Jul-2020<br>To<br>Jun-2021 | 1<br>Year | 3<br>Years | 5<br>Years | 7<br>Years | 10<br>Years | Since<br>Inception | Inception<br>Date |
|-------------------------|------|-----|----------------------------|-----------|------------|------------|------------|-------------|--------------------|-------------------|
| Amity Pension           | 5.3  | 9.0 | 27.9                       | 27.9      | 12.8       | 11.7       | 9.0        | 9.5         | 7.4                | 01/01/2007        |
| Amity Pension Benchmark | 5.5  | 8.4 | 25.9                       | 25.9      | 12.7       | 11.6       | 9.1        | 9.6         | 7.5                |                   |
| Difference              | -0.2 | 0.6 | 2.0                        | 2.0       | 0.1        | 0.1        | -0.1       | -0.1        | -0.1               |                   |