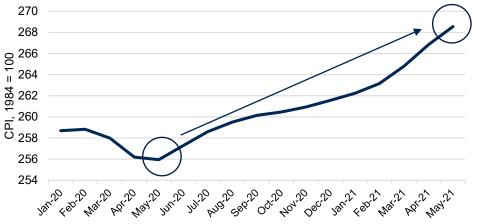

#### **U.S. Inflation**

Inflation moved noticeable higher in April and continued into May. Yearover-year headline inflation was the highest in 12 years coming of 2020's low base.