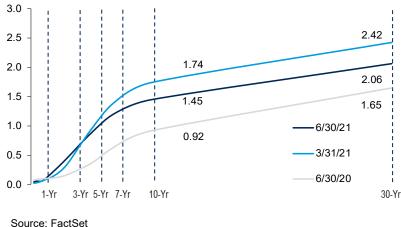

#### **U.S. Treasury Yields Curve**

U.S. Treasuries moved lower at the longer end of the curve with the 10year and 30-year rates declining 29bps and 36bps, respectively.

#### Index Performance Attribution (20 2021)

In the U.S., both lower rates and spread compression drove fixed income performance. Dollar weakness provided a nice tailwind for foreign bonds.

Source: FactSet