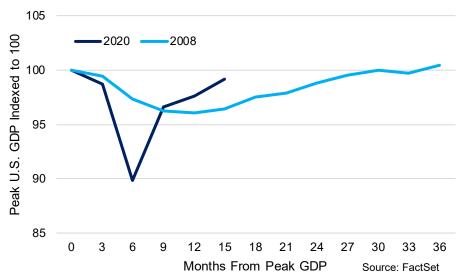

#### U.S. Recovery Progress- GFC Versus Covid-19 Pandemic

The recovery in U.S. GDP levels has been nearly as dramatic as the pullback and we are now on pace to regain GDP loses just 18 months from the prior peak (Dec. 2019) versus 36 months during the GFC.