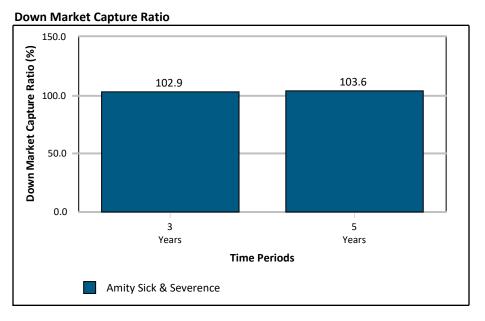

|        |                       |                  |                 |                      |                   |           |       |       |                   |
|                                          |        |                       |                  |                 |                      |                   |           |       |       |                   |
|                                          |        |                       |                  |                 |                      |                   |           |       |       |                   |

## **Market Capture Report**

## Amity Sick & Severence

As of June 30, 2021

#### Up/Down Markets - 3 Years



#### **Up Market Capture Ratio**





#### Up/Down Markets - 5 Years



## **Estimated Fee Analysis**

As of June 30, 2021

| Manager                                       | Current Target % | Fee Schedule |
|-----------------------------------------------|------------------|--------------|
| Vanguard Short-Term Government Bond Index Adm | 22.5%            | 0.07%        |
| Vanguard Total Bond Market Index Adm          | 22.5%            | 0.05%        |
| Vanguard Short Term Inflation Protection Adm  | 5.0%             | 0.06%        |
| Vanguard Total Stock Market Index Adm         | 40.0%            | 0.04%        |
| Vanguard Developed Markets Adm                | 10.0%            | 0.07%        |
| Weighted Average Investment Management Fee    |                  | 0.05%        |

DISCLOSURE: The figures on this page have been obtained from sources we d