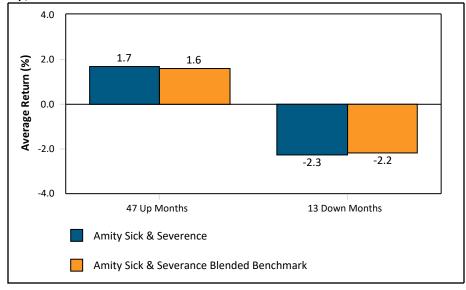

01 | 0.98  | 01/01/2007        |
|                                          |        |                       |                  |                 |                      |                   |           |       |       |                   |
|                                          |        |                       |                  |                 |                      |                   |           |       |       |                   |
|                                          |        |                       |                  |                 |                      |                   |           |       |       |                   |

## **Market Capture Report**

## Amity Sick & Severence

As of June 30, 2021

#### Up/Down Markets - 3 Years



#### **Up Market Capture Ratio**





#### Up/Down Markets - 5 Years



## **Estimated Fee Analysis**

As of June 30, 2021

| Manager                                       | Current Target % | Fee Schedule |
|-----------------------------------------------|------------------|--------------|
| Vanguard Short-Term Government Bond Index Adm | 22.5%            | 0.07%        |
| Vanguard Total Bond Market Index Adm          | 22.5%            | 0.05%        |
| Vanguard Short Term Inflation Protection Adm  | 5.0%             | 0.06%        |
| Vanguard Total Stock Market Index Adm         | 40.0%            | 0.04%        |
| Vanguard Developed Markets Adm                | 10.0%            | 0.07%        |
| Weighted Average Investment Management Fee    |                  | 0.05%        |

DISCLOSURE: The figures on this page ha