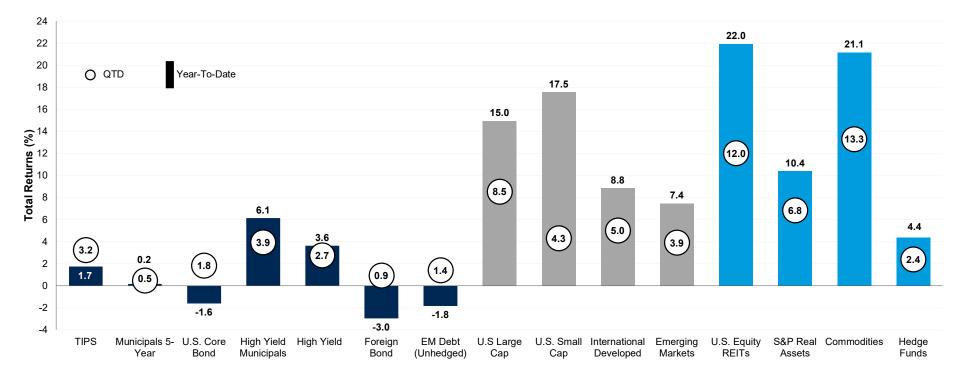

# The Case For Diversification

| 2011                          | 2012                          | 2013                          | 2014                          | 2015                           | 2016                         | 2017                          | 2018                          | 2019                          | 2020                         | YTD                           | 10Yr (Ann)                   |
|-------------------------------|-------------------------------|-------------------------------|-------------------------------|--------------------------------|------------------------------|-------------------------------|-------------------------------|-------------------------------|------------------------------|-------------------------------|------------------------------|
| TIPS<br>13.6                  | Emerging Markets<br>18.2      | U.S. Small Cap<br>38.8        | U.S. Equity REITs<br>30.1     | U.S. Equity REITs<br>3.2       | U.S. Small Cap<br>21.3       | Emerging Markets<br>37.3      | High Yield Munis<br>4.8       | U.S. Large Cap<br>31.5        | U.S. Small Cap<br>20.0       | U.S. Equity REITs<br>22.0     | U.S. Large Cap<br>14.8       |
| High Yield Munis<br>9.3       | High Yield Munis<br>18.1      | U.S. Large Cap<br>32.4        | High Yield Munis<br>13.8      | Municipals 5-Year<br>2.4       | High Yield<br>17.1           | International Dev.<br>25.0    | Municipals 5-Year<br>1.7      | U.S. Equity REITs<br>26.0     | U.S. Large Cap<br>18.4       | Commodities<br>21.1           | U.S. Small Cap<br>12.3       |
| U.S. Equity REITs<br>8.3      | U.S. Equity REITs<br>18.1     | International Dev.<br>22.8    | U.S. Large Cap<br>13.7        | High Yield Munis<br>1.8        | U.S. Large Cap<br>12.0       | U.S. Large Cap<br>21.8        | Foreign Bond<br>0.5           | U.S. Small Cap<br>25.5        | Emerging Markets<br>18.3     | U.S. Small Cap<br>17.5        | U.S. Equity REITs<br>9.4     |
| Core Bond<br>7.8              | International Dev.<br>17.3    | Balanced<br>12.2              | Core Bond<br>6.0              | U.S. Large Cap<br>1.4          | Commodities<br>11.7          | EM Debt<br>(unhedged)<br>15.2 | Core Bond<br>0.0              | International Dev.<br>22.5    | TIPS<br>11.0                 | U.S. Large Cap<br>15.3        | High Yield Munis<br>7.0      |
| Municipals 5-Year<br>6.9      | EM Debt<br>(unhedged)<br>16.9 | Hedge Funds<br>9.0            | Balanced<br>5.1               | Core Bond<br>0.6               | Emerging Markets<br>11.2     | U.S. Small Cap<br>14.6        | TIPS<br>-1.3                  | Emerging Markets<br>18.4      | Balanced<br>8.8              | International Dev.<br>8.8     | High Yield<br>6.7            |
| High Yield<br>5.0             | U.S. Small Cap<br>16.3        | High Yield<br>7.4             | U.S. Small Cap<br>4.9         | Hedge Funds<br>-0.3            | EM Debt<br>(unhedged)<br>9.9 | Balanced<br>13.6              | High Yield<br>-2.1            | Balanced<br>17.5              | International Dev.<br>7.8    | Hedge Funds<br>8.4            | Balanced<br>6.6              |
| Foreign Bond<br>4.2           | U.S. Large Cap<br>16.0        | U.S. Equity REITs<br>2.5      | TIPS<br>3.6                   | International Dev.<br>-0.8     | U.S. Equity REITs<br>8.5     | High Yield Munis<br>9.7       | Hedge Funds<br>-4.0           | High Yield<br>14.3            | Core Bond<br>7.5             | Emerging Markets<br>7.4       | International Dev.<br>5.9    |
| U.S. Large Cap<br>2.1         | High Yield<br>15.8            | Municipals 5-Year<br>0.8      | Hedge Funds<br>3.4            | TIPS<br>-1.4                   | Balanced<br>7.6              | Hedge Funds<br>7.8            | U.S. Large Cap<br>-4.4        | EM Debt<br>(unhedged)<br>13.5 | Hedge Funds<br>7.1           | Balanced<br>7.1               | Hedge Funds<br>4.7           |
| Balanced<br>0.9               | Balanced<br>11.5              | Foreign Bond<br>-1.0          | Municipals 5-Year<br>3.2      | Foreign Bond<br>-2.3           | TIPS<br>4.7                  | High Yield<br>7.5             | U.S. Equity REITs<br>-4.6     | High Yield Munis<br>10.7      | High Yield<br>7.1            | High Yield Munis<br>6.1       | Emerging Markets<br>4.3      |
| EM Debt<br>(unhedged)<br>-1.8 | TIPS<br>7.0                   | Core Bond<br>-2.0             | Foreign Bond<br>2.9           | Balanced<br>-3.3               | Foreign Bond<br>3.2          | Foreign Bond<br>6.5           | Balanced<br>-5.8              | Core Bond<br>8.7              | Foreign Bond<br>7.0          | High Yield<br>3.6             | TIPS<br>3.4                  |
| U.S. Small Cap<br>-4.2        | Foreign Bond<br>5.3           | Emerging Markets<br>-2.6      | High Yield<br>2.5             | U.S. Small Cap<br>-4.4         | High Yield Munis<br>3.0      | U.S. Equity REITs<br>5.2      | EM Debt<br>(unhedged)<br>-6.2 | TIPS<br>8.4                   | High Yield Munis<br>4.9      | TIPS<br>1.7                   | Core Bond<br>3.4             |
| Hedge Funds<br>-5.7           | Hedge Funds<br>4.8            | High Yield Munis<br>-5.5      | Emerging Markets<br>-2.2      | High Yield<br>-4.5             | Core Bond<br>2.6             | Core Bond<br>3.5              | U.S. Small Cap<br>-11.0       | Hedge Funds<br>7.8            | Municipals 5-Year<br>4.3     | Municipals 5-Year<br>0.2      | Foreign Bond<br>2.9          |
| Commodities<br>-13.3          | Core Bond<br>4.2              | TIPS<br>-8.6                  | International Dev.<br>-4.9    | Emerging Markets<br>-14.9      | International Dev.<br>1.0    | Municipals 5-Year<br>3.1      | Commodities<br>-11.2          | Commodities<br>7.7            | EM Debt<br>(unhedged)<br>2.7 | Core Bond<br>-1.6             | Municipals 5-Year<br>2.7     |
| International Dev.<br>-12.1   | Municipals 5-Year<br>3.0      | EM Debt<br>(unhedged)<br>-9.0 | EM Debt<br>(unhedged)<br>-5.7 | EM Debt<br>(unhedged)<br>-14.9 | Hedge Funds<br>0.5           | TIPS<br>3.0                   | International Dev.<br>-13.8   | Foreign Bond<br>6.3           | Commodities<br>-3.1          | EM Debt<br>(unhedged)<br>-1.7 | EM Debt<br>(unhedged)<br>0.5 |
| Emerging Markets<br>-18.4     | Commodities<br>-1.1           | Commodities<br>-9.5           | Commodities<br>-17.0          | Commodities<br>-24.7           | Municipals 5-Year<br>-0.4    | Commodities<br>1.7            | Emerging Markets<br>-14.6     | Municipals 5-Year<br>5.4      | U.S. Equity REITs<br>-8.0    | Foreign Bond<br>-3.0          | Commodities<br>-4.4          |

 $\Rightarrow$ 

See disclosures for list of indices representing each asset class. Past performance does not indicate future performance and there is a possibility of a loss.

www.FiducientAdvisors.com

#### **Financial Markets Performance**

Total return as of June 30, 2021

Periods greater than one year are annualized

All returns are in U.S. dollar terms

| Global Fixed Income Markets                          | QTD   | YTD   | 1YR   | 3YR   | 5YR   | 7YR   | 10YR  | 15YR  |
|------------------------------------------------------|-------|-------|-------|-------|-------|-------|-------|-------|
| Bloomberg Barclays 1-3-Month T-Bill                  | 0.0%  | 0.0%  | 0.1%  | 1.3%  | 1.1%  | 0.8%  | 0.6%  | 1.0%  |
| Bloomberg Barclays U.S. TIPS                         | 3.2%  | 1.7%  | 6.5%  | 6.5%  | 4.2%  | 3.3%  | 3.4%  | 4.6%  |
| Bloomberg Barclays Municipal Bond (5 Year)           | 0.5%  | 0.2%  | 2.2%  | 3.8%  | 2.4%  | 2.5%  | 2.7%  | 3.7%  |
| Bloomberg Barclays High Yield Municipal Bond         | 3.9%  | 6.1%  | 14.3% | 7.6%  | 6.2%  | 6.7%  | 7.0%  | 5.5%  |
| Bloomberg Barclays U.S. Aggregate                    | 1.8%  | -1.6% | -0.3% | 5.3%  | 3.0%  | 3.3%  | 3.4%  | 4.4%  |
| Bloomberg Barclays U.S. Corporate High Yield         | 2.7%  | 3.6%  | 15.4% | 7.4%  | 7.5%  | 5.5%  | 6.7%  | 7.5%  |
| Bloomberg Barclays Global Aggregate ex-U.S. Hedged   | 0.9%  | -1.5% | 0.0%  | 3.8%  | 2.8%  | 3.7%  | 4.1%  | 4.2%  |
| Bloomberg Barclays Global Aggregate ex-U.S. Unhedged | 0.9%  | -4.4% | 4.6%  | 3.1%  | 1.6%  | 0.7%  | 1.0%  | 3.1%  |
| Bloomberg Barclays U.S. Long Gov / Credit            | 6.4%  | -4.6% | -1.9% | 9.9%  | 5.5%  | 6.3%  | 7.3%  | 7.4%  |
| JPMorgan GBI-EM Global Diversified                   | 1.5%  | -1.7% | 2.6%  | #N/A  | #N/A  | #N/A  | #N/A  | #N/A  |
| Slobal Equity Markets                                | QTD   | YTD   | 1YR   | 3YR   | 5YR   | 7YR   | 10YR  | 15YR  |
| &P 500                                               | 8.5%  | 15.3% | 40.8% | 18.7% | 17.6% | 14.1% | 14.8% | 10.7% |
| ow Jones Industrial Average                          | 5.1%  | 13.8% | 36.3% | 15.0% | 16.7% | 13.5% | 13.5% | 10.6% |
| IASDAQ Composite                                     | 9.7%  | 12.9% | 45.2% | 25.7% | 25.8% | 19.8% | 19.3% | 14.7% |
| Russell 3000                                         | 8.2%  | 15.1% | 44.2% | 18.7% | 17.9% | 14.0% | 14.7% | 10.8% |
| Russell 1000                                         | 8.5%  | 15.0% | 43.1% | 19.2% | 18.0% | 14.2% | 14.9% | 10.9% |
| Russell 1000 Growth                                  | 11.9% | 13.0% | 42.5% | 25.1% | 23.7% | 18.6% | 17.9% | 13.5% |
| Russell 1000 Value                                   | 5.2%  | 17.0% | 43.7% | 12.4% | 11.9% | 9.4%  | 11.6% | 8.0%  |
| ussell Mid Cap                                       | 7.5%  | 16.2% | 49.8% | 16.4% | 15.6% | 12.0% | 13.2% | 10.5% |
| ussell Mid Cap Growth                                | 11.1% | 10.4% | 43.8% | 22.4% | 20.5% | 15.4% | 15.1% | 12.1% |
| ussell Mid Cap Value                                 | 5.7%  | 19.5% | 53.1% | 11.9% | 11.8% | 9.3%  | 11.7% | 9.1%  |
| ussell 2000                                          | 4.3%  | 17.5% | 62.0% | 13.5% | 16.5% | 11.4% | 12.3% | 9.5%  |
| Russell 2000 Growth                                  | 3.9%  | 9.0%  | 51.4% | 15.9% | 18.8% | 13.1% | 13.5% | 10.9% |
| Russell 2000 Value                                   | 4.6%  | 26.7% | 73.3% | 10.3% | 13.6% | 9.3%  | 10.8% | 7.9%  |
| ISCI ACWI                                            | 7.4%  | 12.3% | 39.3% | 14.6% | 14.6% | 9.7%  | 9.9%  | 7.6%  |
| ISCI ACWI ex. U.S.                                   | 5.5%  | 9.2%  | 35.7% | 9.4%  | 11.1% | 5.3%  | 5.4%  | 4.9%  |
| ISCI EAFE                                            | 5.2%  | 8.8%  | 32.4% | 8.3%  | 10.3% | 5.0%  | 5.9%  | 4.4%  |
| ISCI EAFE Growth                                     | 7.4%  | 6.8%  | 31.0% | 12.5% | 12.5% | 7.8%  | 7.8%  | 6.0%  |
| ISCI EAFE Value                                      | 3.0%  | 10.7% | 33.5% | 3.8%  | 7.8%  | 1.9%  | 3.9%  | 2.7%  |
| ISCI EAFE Small Cap                                  | 4.3%  | 9.0%  | 41.0% | 8.4%  | 12.0% | 7.8%  | 8.4%  | 6.3%  |
| ISCI Emerging Markets                                | 5.0%  | 7.4%  | 40.9% | 11.3% | 13.0% | 6.4%  | 4.3%  | 6.6%  |
| Iternatives                                          | QTD   | YTD   | 1YR   | 3YR   | 5YR   | 7YR   | 10YR  | 15YR  |
| Consumer Price Index*                                | 1.4%  | 2.4%  | 4.9%  | 2.3%  | 2.3%  | 1.8%  | 1.8%  | 1.9%  |
| TSE NAREIT Equity REITs                              | 12.0% | 22.0% | 38.0% | 10.1% | 6.3%  | 8.4%  | 9.4%  | 7.1%  |
| &P Real Assets                                       | 6.8%  | 10.4% | 25.2% | 7.3%  | 6.4%  | 3.9%  | 5.1%  | 6.0%  |
| TSE EPRA NAREIT Developed                            | 8.4%  | 19.8% | 27.7% | 6.8%  | 4.6%  | 8.3%  | 9.5%  | 5.9%  |
| TSE EPRA NAREIT Developed ex U.S.                    | 7.1%  | 9.4%  | 29.8% | 5.5%  | 6.4%  | 4.3%  | 5.7%  | 4.2%  |
| loomberg Commodity Total Return                      | 13.3% | 21.1% | 45.6% | 3.9%  | 2.4%  | -4.1% | -4.4% | -3.0% |
| FRI Fund of Funds Composite*                         | 2.4%  | 4.4%  | 20.0% | 6.0%  | 5.9%  | 4.2%  | 3.7%  | 3.0%  |
| IFRI Fund Weighted Composite*                        | 2.5%  | 8.4%  | 31.1% | 8.3%  | 7.8%  | 5.7%  | 4.7%  | 4.8%  |
| Alerian MLP                                          | 21.2% | 47.8% | 64.0% | -0.3% | -1.1% | -5.7% | 1.1%  | 5.9%  |

\*One month lag.

Source: FactSet & Morningstar as of 6/30/21. Periods greater than 1 year are annualized. All returns are in U.S. dollar terms. 34 of 168