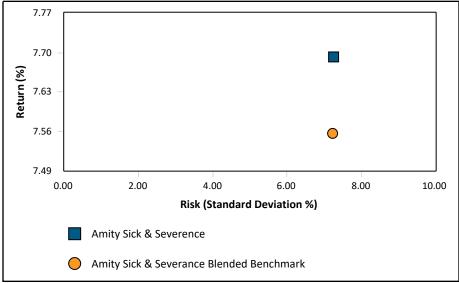

#### **EVALUATION & REVIEW**

The Amity Board of Education will review performance on a periodic basis. The goal is for each individual investment manager to outperform an appropriate benchmark index and be in the top 50% of their style specific peer group over a full market cycle. Performance review will not only include the examination of investment returns, but the risk assumed to achieve those returns. At its discretion, the Amity Board of Education may replace managers for performance or other reasons other than performance (e.g. change in management or philosophy) that, in its estimation, hinders the firms ability to meet its investment objectives.