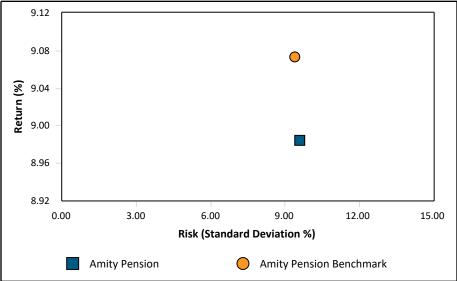

#### Trailing Performance Summary

|                         | QTR  | YTD | Jul-2020<br>To<br>Jun-2021 | 1<br>Year | 3<br>Years | 5<br>Years | 7<br>Years | 10<br>Years | Since<br>Inception | Inception<br>Date |
|-------------------------|------|-----|----------------------------|-----------|------------|------------|------------|-------------|--------------------|-------------------|
| Amity Pension           | 5.3  | 9.0 | 27.9                       | 27.9      | 12.8       | 11.7       | 9.0        | 9.5         | 7.4                | 01/01/2007        |
| Amity Pension Benchmark | 5.5  | 8.4 | 25.9                       | 25.9      | 12.7       | 11.6       | 9.1        | 9.6         | 7.5                |                   |
| Difference              | -0.2 | 0.6 | 2.0                        | 2.0       | 0.1        | 0.1        | -0.1       | -0.1        | -0.1               |                   |