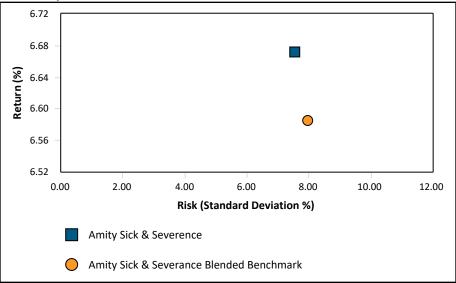

1                        | 10.9     |
| ep-2020        | 684,421                           | -533                     | 31,673            | 715,561                        | 4.6      |
| Dec-2020       | 715,561                           | -531                     | 59,370            | 774,400                        | 8.3      |
| Mar-2021       | 774,400                           | -598                     | 19,574            | 793,376                        | 2.5      |
| un-2021        | 793,376                           | -519                     | 34,999            | 827,856                        | 4.4      |

## Risk vs. Return

## Amity Sick & Severence

## As of June 30, 2021

#### **3** Year Risk and Return



#### 7 Year Risk and Return





#### Since Inception Risk and Return



## **MPT Statistics**

### Amity Sick & Severence

As of June 30, 2021

#### **3** Year Historical MPT Statistics

|                                          | Return | Standard<br>Deviation | Downside<br>Risk | Sharpe<br>Ratio | Information<br>Ratio | Tracking<br>Error | <b>R-Squared</b> | Beta  | Alpha |
|------------------------------------------|--------|-----------------------|------------------|-----------------|----------------------|-------------------|------------------|-------|-------|
| Amity Sick & Severence                   | 11.13  | 9.46                  | 5.81             | 1.01            | 0.38                 | 0.66              | 1.00             | 1.01  | 0.17  |
| Amity Sick & Severance Blended Benchmark | 10.87  | 9.37                  | 5.76             | 1.00