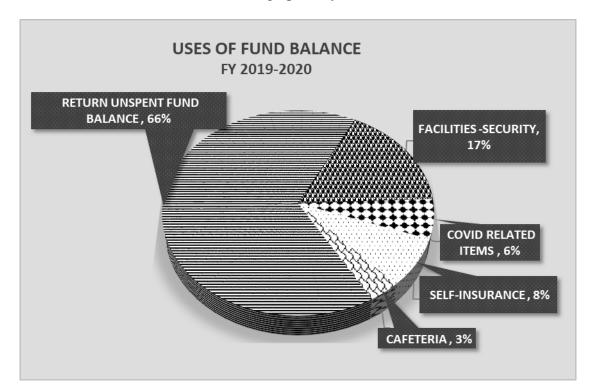

were purchased to register temperatures and perform a mask check of staff and students arriving at main entrances of all three schools. Laptops for high school teachers were purchased to prepare for remote instruction upon reopening.

**\$100,000 CAFETERIA (EOY):** The District's fund to support school lunch program has been running a deficit for three straight years. The ongoing repair and maintenance of aging equipment contributed to the deficit and the State's change in eligibility status determination increased free and reduced lunch status. Next year appears to be even more challenging in the COVID-19 environment as we will have to change how service is provided, food is served, and food packaging. These necessary changes will increase costs with no anticipated increase in revenue.



The uses of the fund balance are shown graphically below:

# **Return Unspent Fund Balance:**

The audited unspent fund balance will be returned to the Member Towns, as follows:

| \$1,950,777       |
|-------------------|
| <u>\$ 600,371</u> |
| \$ 992,321        |
| \$ 358,085        |
|                   |

# **APPENDIX E**

# **RECAP OF 2020-2021**

# Return Unspent Fund Balance:

The cancellation of 2019-2020 encumbrances of \$352,364 will be returned to the Member Towns. We encumber funds for goods and services received by June 30<sup>th</sup> but not yet billed. The final quarter of FY20 was a period of shut down making it difficult to determine the need for open orders and there was a substantial amount of unemployment claims in dispute. In some cases, the estimated amount encumb