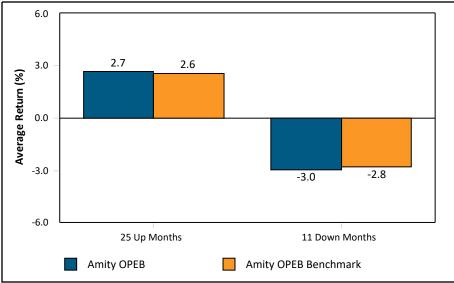

#### Trailing Performance Summary

|                         | QTR  | YTD | Jul-2020<br>To<br>Jun-2021 | 1<br>Year | 3<br>Years | 5<br>Years | 7<br>Years | 10<br>Years | Since<br>Inception | Inception<br>Date |
|-------------------------|------|-----|----------------------------|-----------|------------|------------|------------|-------------|--------------------|-------------------|
| Amity Pension           | 5.3  | 9.0 | 27.9                       | 27.9      | 12.8       | 11.7       | 9.0        | 9.5         | 7.4                | 01/01/2007        |
| Amity Pension Benchmark | 5.5  | 8.4 | 25.9                       | 25.9      | 12.7       | 11.6       | 9.1        | 9.6         | 7.5                |                   |
| Difference              | -0.2 | 0.6 | 2.0                        | 2.0       | 0.1        | 0.1        | -0.1       | -0.1        | -0.1               |                   |