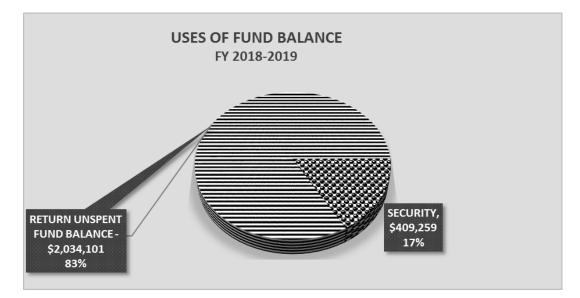

n rental of lease space was lower than anticipated and partially covered by a grant, \$17,400.

**\$39,934 STAFF TRAVEL, CONFERENCES AND DUES & FEES:** Schedule conflicts precluding some staff from attending conferences, grants funded some conferences, new staff attended fewer conferences and a few less requests from students for contest entries. The appropriate funding level for these accounts will be reviewed in the upcoming budget cycle.



The primary sources of the fund balance are shown graphically below:

The use of the fund balance is proposed to return to the the member towns:

- 1. **\$409,259** was designated in June 2019 for security projects
- 2. **\$2,034,101 -** Return of unspent fund balance upon audit completion.

The uses of the fund balance are shown graphically below:



**<u>Return Unspent Fund Balance:</u>** The audited unspent fund balance will be returned to the Member Towns, as follows:

| Town of Bethany    | \$ 392,378        |
|--------------------|-------------------|
| Town of Orange     | \$1,020,712       |
| Town of Woodbridge | <u>\$ 621,011</u> |
| Total              | \$2,034,101       |

#### **APPENDIX D**

#### **RECAP OF 2019-2020**

#### Return Unspent Fund Balance:

The cancellation of 2018-2019 encumbrances of \$35,457 will be returned to the Member Towns. We encumber funds for goods and services received by June 30<sup>th</sup> but not yet billed. In some cases, the estimated amount encumbered varies from the actual invoice (e.g., utility bill; water bill) and we do not need to spend the entire encumbrance. Once the audit is final