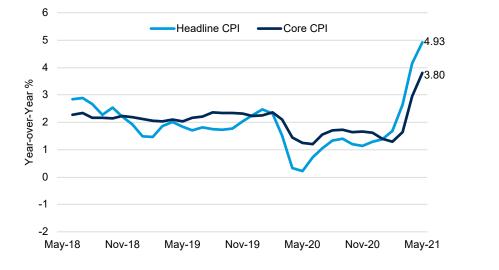

#### **U.S. Inflation**

Inflation moved noticeable higher in April and continued into May. Yearover-year headline inflation was the highest in 12 years coming of 2020's low base.