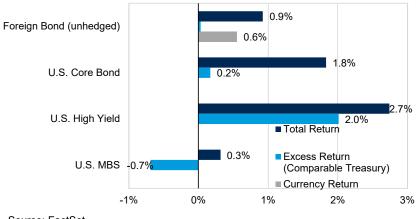

#### Index Performance Attribution (20 2021)

In the U.S., both lower rates and spread compression drove fixed income performance. Dollar weakness provided a nice tailwind for foreign bonds.

Source: FactSet