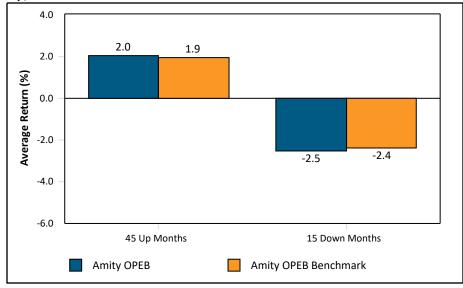

#### Trailing Performance Summary

|                         | QTR  | YTD | Jul-2020<br>To<br>Jun-2021 | 1<br>Year | 3<br>Years | 5<br>Years | 7<br>Years | 10<br>Years | Since<br>Inception | Inception<br>Date |
|-------------------------|------|-----|----------------------------|-----------|------------|------------|------------|-------------|--------------------|-------------------|
| Amity Pension           | 5.3  | 9.0 | 27.9                       | 27.9      | 12.8       | 11.7       | 9.0        | 9.5         | 7.4                | 01/01/2007        |
| Amity Pension Benchmark | 5.5  | 8.4 | 25.9                       | 25.9      | 12.7       | 11.6       | 9.1        | 9.6         | 7.5                |                   |
| Difference              | -0.2 | 0.6 | 2.0                        | 2.0       | 0.1        | 0.1        | -0.1       | -0.1        | -0.1               |                   |