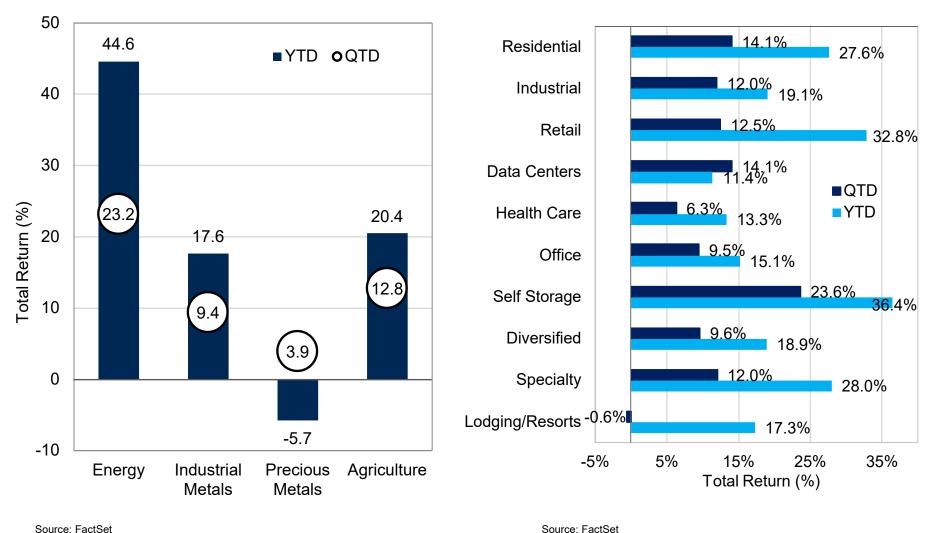

#### **Real Assets Performance**

Energy drove real assets higher as May's ransomware attack on the Colonial Pipeline caused supply disruptions within the space.

#### **REIT Sector Performance**

Most REIT sectors generated positive returns and continued to benefit from re-opening measures and low interest rates.

Source: FactSet

Past performance and there is a possibility of a loss.