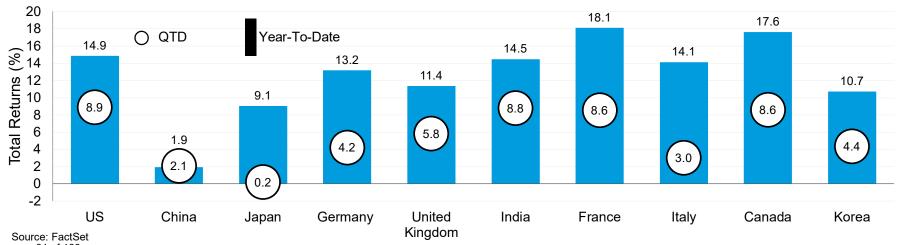

#### Country Total Returns (%) – Top 10 Largest Economies

Strong equity performance was broad based across countries with China the noticeable laggard as Chinese technology and consumer companies continue to face regulatory pressures.