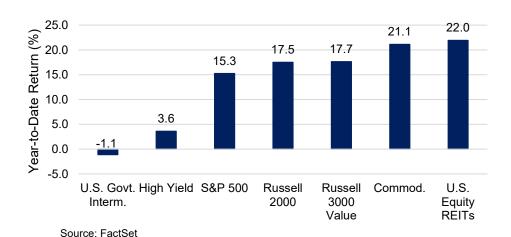

#### Mid-Market Cycle Asset Class Performance

Vaccine distribution and stimulus efforts have helped to pave the way for broader asset class returns. Some of the most depressed asset classes during the midst of the pandemic have led year-to-date.