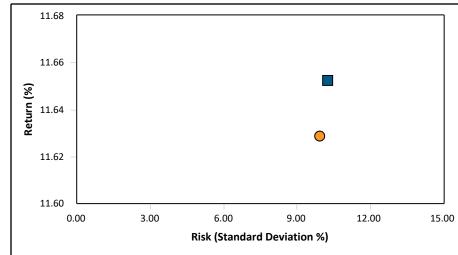

#### Trailing Performance Summary

|                         | QTR  | YTD | Jul-2020<br>To<br>Jun-2021 | 1<br>Year | 3<br>Years | 5<br>Years | 7<br>Years | 10<br>Years | Since<br>Inception | Inception<br>Date |
|-------------------------|------|-----|----------------------------|-----------|------------|------------|------------|-------------|--------------------|-------------------|
| Amity Pension           | 5.3  | 9.0 | 27.9                       | 27.9      | 12.8       | 11.7       | 9.0        | 9.5         | 7.4                | 01/01/2007        |
| Amity Pension Benchmark | 5.5  | 8.4 | 25.9                       | 25.9      | 12.7       | 11.6       | 9.1        | 9.6         | 7.5                |                   |
| Difference              | -0.2 | 0.6 | 2.0                        | 2.0       | 0.1        | 0.1        | -0.1       | -0.1        | -0.1               |                   |