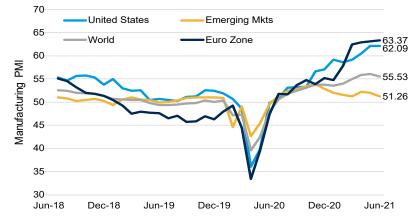

#### **PMI Composites**

*PMI's across most major economies remain above 50, signaling economic trends within manufacturing remain expansionary.* 