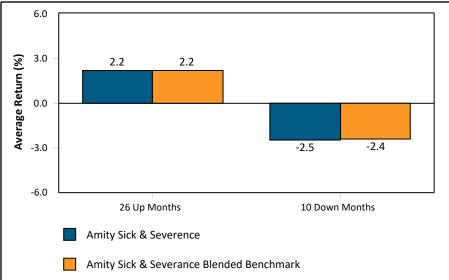

| 8.04              | 0.02      | -0.01 | 0.98  | 01/01/2007        |
|                                          |        |                       |                  |                 |                      |                   |           |       |       |                   |
|                                          |        |                       |                  |                 |                      |                   |           |       |       |                   |
|                                          |        |                       |                  |                 |                      |                   |           |       |       |                   |

## **Market Capture Report**

## Amity Sick & Severence

As of June 30, 2021

#### Up/Down Markets - 3 Years



#### **Up Market Capture Ratio**





#### Up/Down Markets - 5 Years



## **Estimated Fee Analysis**

As of June 30, 2021

| Manager                                       | Current Target % | Fee Schedule |
|-----------------------------------------------|------------------|--------------|
| Vanguard Short-Term Government Bond Index Adm | 22.5%            | 0.07%        |
| Vanguard Total Bond Market Index Adm          | 22.5%            | 0.05%        |
| Vanguard Short Term Inflation Protection Adm  | 5.0%             | 0.06%        |
| Vanguard Total Stock Market Index Adm         | 40.0%            | 0.04%        |
| Vanguard Developed Markets Adm                | 10.0%            | 0.07%        |
| Weighted Average Investment Management Fee    |                  | 0.05%        |

D