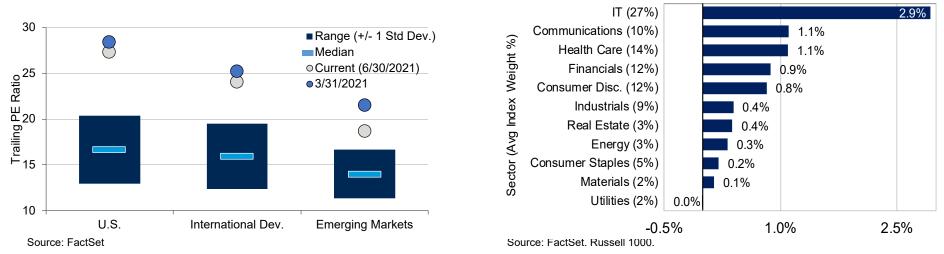

#### **Equity Valuations (Trailing 15 Years)**

Valuations remain elevated when compared to historical ranges. Valuations were lower relative to the first quarter despite strong equity performance, driven by strong underlying earnings growth.

#### U.S. Equities - Contribution to Return by Sector (2Q 2021)

U.S. equity performance was strong across sectors with technology contributing most to index performance, although the real estate sector performed best on an absolute basis.

#### Country Total Returns (%) – Top 10 Largest Economies

Strong equity performance was broad based across countries with China the noticeable laggard as Chinese technology and consumer companies continue to face regulatory pressures.