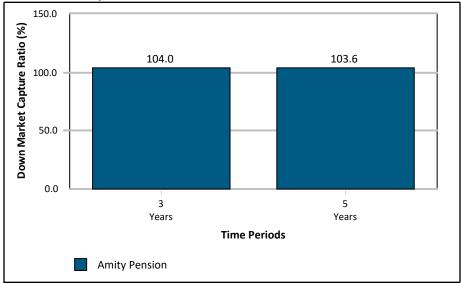

07        |
|                           |        |                       |                  |                 |                      |                   |           |       |       |                   |
|                           |        |                       |                  |                 |                      |                   |           |       |       |                   |
|                           |        |                       |                  |                 |                      |                   |           |       |       |                   |

## **Market Capture Report**

### **Amity Pension**

As of June 30, 2021

#### Up/Down Markets - 3 Years



#### **Up Market Capture Ratio**





#### Up/Down Markets - 5 Years

#### **Down Market Capture Ratio**



## **Estimated Fee Analysis**

As of June 30, 2021

| Manager                                    | Current Target % | Fee Schedule |
|--------------------------------------------|------------------|--------------|
| Vanguard Total Bond Market Index Adm       | 17.5%            | 0.05%        |
| BlackRock Strategic Income Opportunities K | 17.5%            | 0.76%        |
| Vanguard 500 Index Adm                     | 10.0%            | 0.04%        |
| Vanguard Value Index Adm                   | 15.0%            | 0.05%        |
| Vanguard Growth Index Adm                  | 15.0%            | 0.05%        |
| Vanguard Mid Cap Index Adm                 | 5.0%             | 0.05%        |
| Vanguard Small Cap Index Adm               | 5.0%             | 0.05%        |
| Vanguard Develo