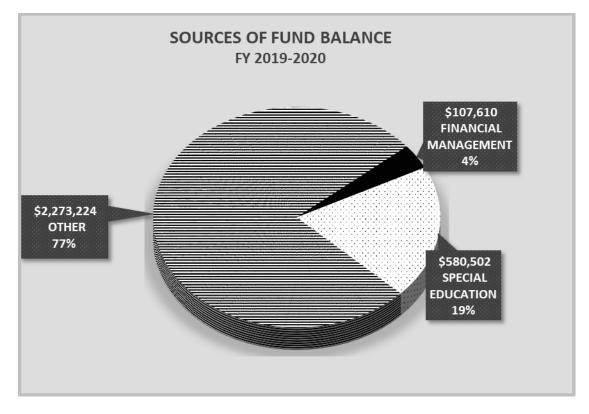

*\$57,290 STAFF TRAVEL AND CONFERENCES:** Staff travel was halted in mid-March with many in-person conferences cancelled. Mileage payments for staff traveling between buildings and travel and accomodations for out of District travel were not needed during the final quarter of the school year.

**\$70,483 INSTRUCTIONAL SUPPLIES (OTHER):** Purchases and consumption of instructional materials was reduced during the remote instruction period. It was not feasible to use many art supplies, phototgraphy film, live specimens, lumber, and culinary supplies in a remote environment.

**\$38,170 COMMUNICATIONS: TEL, POST, ETC. (OTHER):** Less copy paper, postage, toner and other Xerox supplies were needed during the remote instruction period. The District also received a grant for internet services.



The primary sources of the fund balance are shown graphically below:

The Board of Education approved\* uses of the fund balance are, as follows:

- 1. **\$1,950,777 -** Return of unspent fund balance per audit.
- 2. **\$ 495,482** Approved for Capital Reserve
- 3. **\$ 515,077 -** End of Year Purchases

**\$1,950,777 RETURN OF UNSPENT FUND BALANCE** *pending audit*: the annual audit is usually presented to the Amity Finance Committee and Board of Education for acceptance in December or January. Funds are returned to member towns after completion and acceptance of the audit.

**\$495,482 (1%) CAPITAL AND NONRECURRING ACCOUNT:** The Amity Finance Committee and Board of Education approved moving forward in the process to transfer 1% of the FY20 budget surplus into the Capital and Nonrecurr