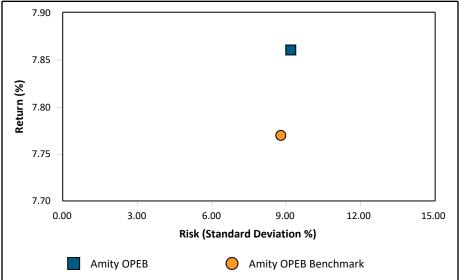

#### Trailing Performance Summary

|                         | QTR  | YTD | Jul-2020<br>To<br>Jun-2021 | 1<br>Year | 3<br>Years | 5<br>Years | 7<br>Years | 10<br>Years | Since<br>Inception | Inception<br>Date |
|-------------------------|------|-----|----------------------------|-----------|------------|------------|------------|-------------|--------------------|-------------------|
| Amity Pension           | 5.3  | 9.0 | 27.9                       | 27.9      | 12.8       | 11.7       | 9.0        | 9.5         | 7.4                | 01/01/2007        |
| Amity Pension Benchmark | 5.5  | 8.4 | 25.9                       | 25.9      | 12.7       | 11.6       | 9.1        | 9.6         | 7.5                |                   |
| Difference              | -0.2 | 0.6 | 2.0                        | 2.0       | 0.1        | 0.1        | -0.1       | -0.1        | -0.1               |                   |