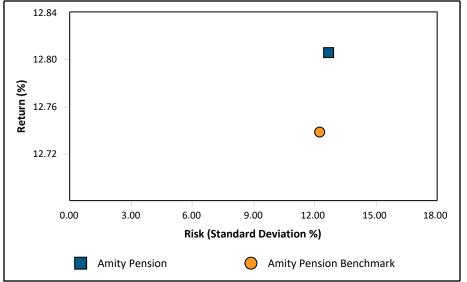

#### Trailing Performance Summary

|                         | QTR  | YTD | Jul-2020<br>To<br>Jun-2021 | 1<br>Year | 3<br>Years | 5<br>Years | 7<br>Years | 10<br>Years | Since<br>Inception | Inception<br>Date |
|-------------------------|------|-----|----------------------------|-----------|------------|------------|------------|-------------|--------------------|-------------------|
| Amity Pension           | 5.3  | 9.0 | 27.9                       | 27.9      | 12.8       | 11.7       | 9.0        | 9.5         | 7.4                | 01/01/2007        |
| Amity Pension Benchmark | 5.5  | 8.4 | 25.9                       | 25.9      | 12.7       | 11.6       | 9.1        | 9.6         | 7.5                |                   |
| Difference              | -0.2 | 0.6 | 2.0                        | 2.0       | 0.1        | 0.1        | -0.1       | -0.1        | -0.1               |                   |