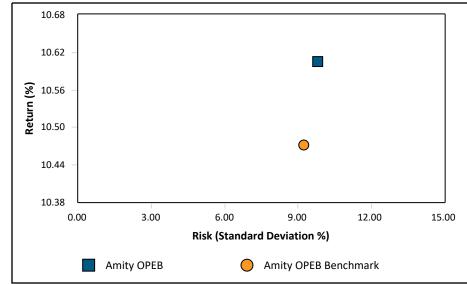

#### Trailing Performance Summary

|                         | QTR  | YTD | Jul-2020<br>To<br>Jun-2021 | 1<br>Year | 3<br>Years | 5<br>Years | 7<br>Years | 10<br>Years | Since<br>Inception | Inception<br>Date |
|-------------------------|------|-----|----------------------------|-----------|------------|------------|------------|-------------|--------------------|-------------------|
| Amity Pension           | 5.3  | 9.0 | 27.9                       | 27.9      | 12.8       | 11.7       | 9.0        | 9.5         | 7.4                | 01/01/2007        |
| Amity Pension Benchmark | 5.5  | 8.4 | 25.9                       | 25.9      | 12.7       | 11.6       | 9.1        | 9.6         | 7.5                |                   |
| Difference              | -0.2 | 0.6 | 2.0                        | 2.0       | 0.1        | 0.1        | -0.1       | -0.1        | -0.1               |                   |