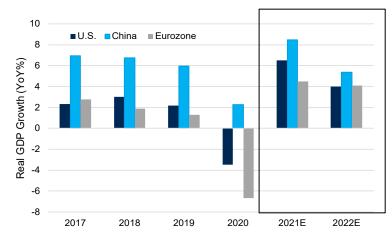

#### Real GDP Growth (YoY)

Estimates for 2021 GDP remain robust, reflecting consumer pent up demand and high household savings rates.