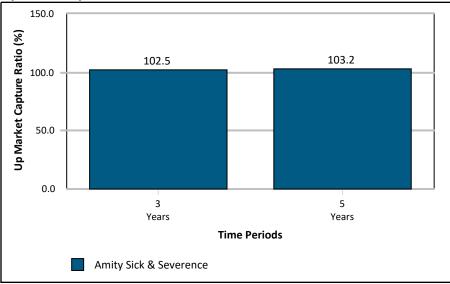

0.01 | 0.98  | 01/01/2007        |
|                                          |        |                       |                  |                 |                      |                   |           |       |       |                   |
|                                          |        |                       |                  |                 |                      |                   |           |       |       |                   |
|                                          |        |                       |                  |                 |                      |                   |           |       |       |                   |

## **Market Capture Report**

## Amity Sick & Severence

As of June 30, 2021

#### Up/Down Markets - 3 Years



#### **Up Market Capture Ratio**





#### Up/Down Markets - 5 Years



## **Estimated Fee Analysis**

As of June 30, 2021

| Manager                                       | Current Target % | Fee Schedule |
|-----------------------------------------------|------------------|--------------|
| Vanguard Short-Term Government Bond Index Adm | 22.5%            | 0.07%        |
| Vanguard Total Bond Market Index Adm          | 22.5%            | 0.05%        |
| Vanguard Short Term Inflation Protection Adm  | 5.0%             | 0.06%        |
| Vanguard Total Stock Market Index Adm         | 40.0%            | 0.04%        |
| Vanguard Developed Markets Adm                | 10.0%            | 0.07%        |
| Weighted Average Investment Management Fee    |                  | 0.05%        |

DISCLOSURE: The figures on this page